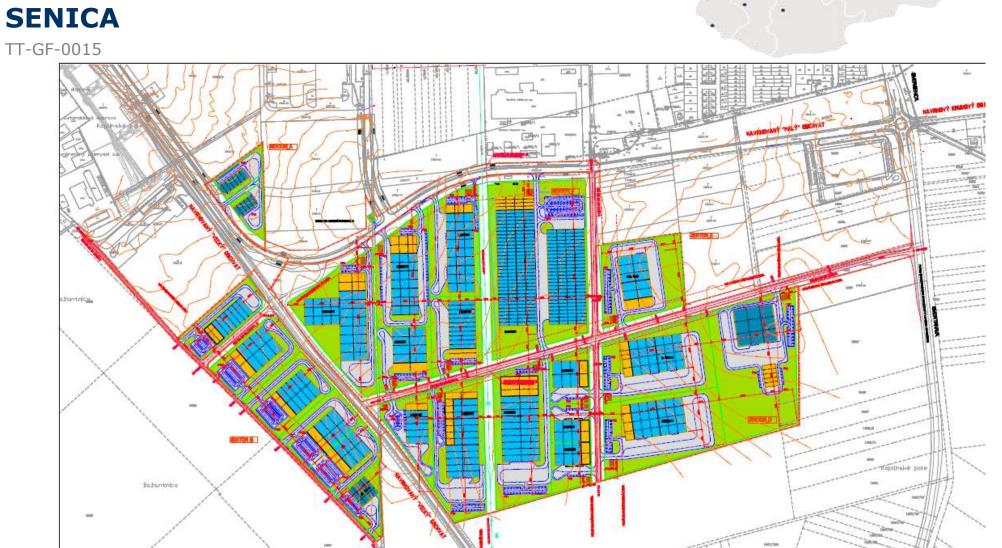

| General information           |                        |  |
|-------------------------------|------------------------|--|
| Туре                          | Greenfield             |  |
| Total plot area               | 849 133 m <sup>2</sup> |  |
| Available plot area           | 849 133 m <sup>2</sup> |  |
| Plot inclination              | plane (up to 5%)       |  |
| <b>GPS</b> coordinates        | 48.66769, 17.35303     |  |
| Transportation infrastructure |                        |  |
| Highway access point          | 28 km                  |  |
| Railway access point          | On site                |  |
| Closest airport               | 1 km (Senica)          |  |
| Utilities                     |                        |  |
| Power                         | 9 MW                   |  |
| Gas                           | DN 250                 |  |
| Water                         | DN 100-300, 5l/s       |  |
| Sewage                        | DN 300                 |  |

## **Additional information**

- Industrial zone is located 1 km from local paved airport in Senica 1km from 1st class road nr. 51 connecting Holíč and Trnava. Closest highway access to is 28km away in town Kúty
- Completely prepared industrial zone with all infrastructure and railway siding