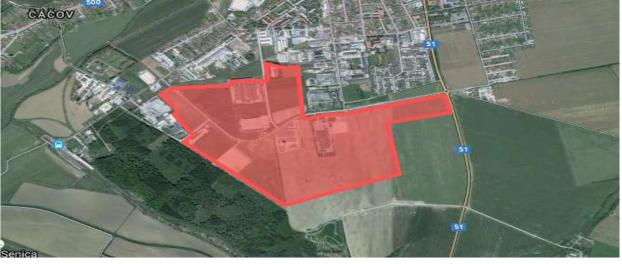

| General information           |                        |  |
|-------------------------------|------------------------|--|
| Туре                          | Greenfield             |  |
| Total plot area               | 849 133 m <sup>2</sup> |  |
| Available plot area           | 849 133 m <sup>2</sup> |  |
| Plot inclination              | plane (up to 5%)       |  |
| <b>GPS</b> coordinates        | 48.66769, 17.35303     |  |
| Transportation infrastructure |                        |  |
| Highway access point          | 28 km                  |  |
| Railway access point          | On site                |  |
| Closest airport               | 1 km (Senica)          |  |
| Utilities                     |                        |  |
| Power                         | 9 MW                   |  |
| Gas                           | DN 250                 |  |
| Water                         | DN 100-300, 5l/s       |  |
| Sewage                        | DN 300                 |  |

## **Additional information**

- Industrial zone is located 1 km from local paved airport in Senica 1km from 1st class road nr. 51 connecting Holíč and Trnava. Closest highway access to is 28km away in town Kúty
- Completely prepared industrial zone with all infrastructure and railway siding