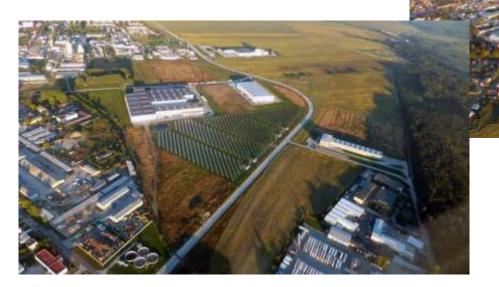

| General information           |                        |  |
|-------------------------------|------------------------|--|
| Туре                          | Greenfield             |  |
| Total plot area               | 849 133 m <sup>2</sup> |  |
| Available plot area           | 849 133 m <sup>2</sup> |  |
| Plot inclination              | plane (up to 5%)       |  |
| <b>GPS</b> coordinates        | 48.66769, 17.35303     |  |
| Transportation infrastructure |                        |  |
| Highway access point          | 28 km                  |  |
| Railway access point          | On site                |  |
| Closest airport               | 1 km (Senica)          |  |
| Utilities                     |                        |  |
| Power                         | 9 MW                   |  |
| Gas                           | DN 250                 |  |
| Water                         | DN 100-300, 5l/s       |  |
| Sewage                        | DN 300                 |  |

## **Additional information**

- Industrial zone is located 1 km from local paved airport in Senica 1km from 1st class road nr. 51 connecting Holíč and Trnava. Closest highway access to is 28km away in town Kúty
- Completely prepared industrial zone with all infrastructure and railway siding