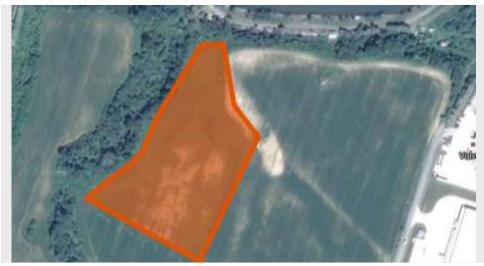

## STRECNO FIELD

ZA-GF-0081

ZA-GF-0081

Water

Sewage

| General information           |                    |
|-------------------------------|--------------------|
| Туре                          | Greenfield         |
| Total plot area               | 30,000 m2          |
| Available plot area           | 30,000 m2          |
| Plot inclination              | Plane(up to 5%)    |
| GPS coordinates               | 49.18844, 18.84462 |
| Transportation infrastructure |                    |
| Highway access point          | 10 km              |
| Railway access point          | 2 km               |
| Closest airport               | 10 km              |
| Utilities                     |                    |
| Power                         | Available          |
| Gas                           | 150 DN             |

## **Additional information**

• This site is located just close to the Strecno Industrial Park and only 5 km from the biggest region investor KIA.