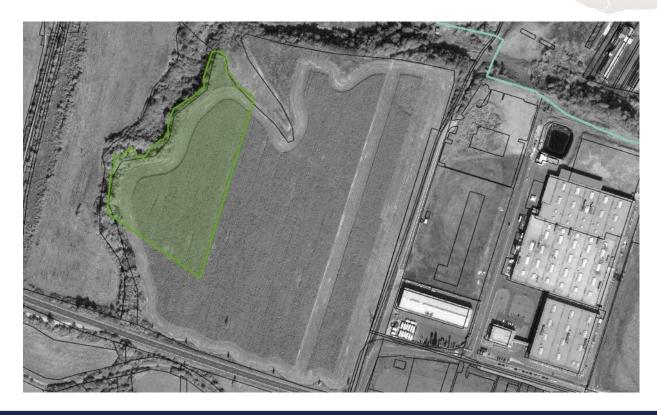

## STRECNO FIELD

ZA-GF-0081

ZA-GF-0081

Water

Sewage

| General information           |                    |
|-------------------------------|--------------------|
| Туре                          | Greenfield         |
| Total plot area               | 30,000 m2          |
| Available plot area           | 30,000 m2          |
| Plot inclination              | Plane(up to 5%)    |
| GPS coordinates               | 49.18844, 18.84462 |
| Transportation infrastructure |                    |
| Highway access point          | 10 km              |
| Railway access point          | 2 km               |
| Closest airport               | 10 km              |
| Utilities                     |                    |
| Power                         | Available          |
| Gas                           | 150 DN             |

## **Additional information**

• This site is located just close to the Strecno Industrial Park and only 5 km from the biggest region investor KIA.