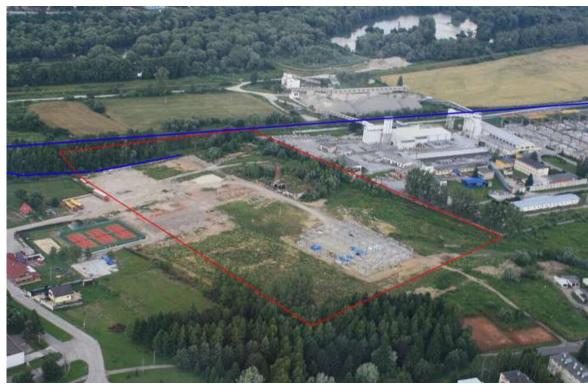

ZA-GF-0051

Sewage

| General information           |                    |
|-------------------------------|--------------------|
| Туре                          | Greenfield         |
| Total plot area               | 59,000 m2          |
| Available plot area           | 59,000 m2          |
| Plot inclination              | Plane(up to 5%)    |
| <b>GPS</b> coordinates        | 49.10093, 19.00117 |
| Transportation infrastructure |                    |
| Highway access point          | 0,5 km             |
| Railway access point          | 0,5 km             |
| Closest airport               | 43 km              |
| Utilities                     |                    |
| Power                         | 4 MW               |
| Gas                           | 50 m               |
| Water                         | 50 m               |
|                               |                    |

## **IP MARO SUCANY**

ZA-GF-0051

## IP MARO SUCANY

ZA-GF-0051