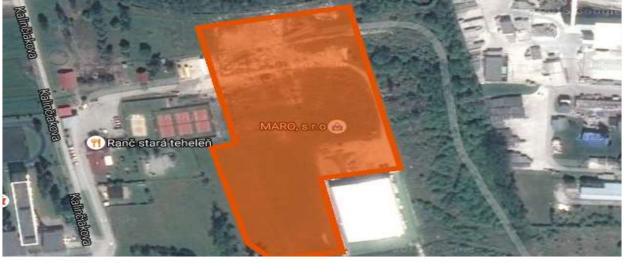

ZA-GF-0051

Sewage

| General information           |                    |
|-------------------------------|--------------------|
| Туре                          | Greenfield         |
| Total plot area               | 59,000 m2          |
| Available plot area           | 59,000 m2          |
| Plot inclination              | Plane(up to 5%)    |
| <b>GPS</b> coordinates        | 49.10093, 19.00117 |
| Transportation infrastructure |                    |
| Highway access point          | 0,5 km             |
| Railway access point          | 0,5 km             |
| Closest airport               | 43 km              |
| Utilities                     |                    |
| Power                         | 4 MW               |
| Gas                           | 50 m               |
| Water                         | 50 m               |
|                               |                    |

## **IP MARO SUCANY**

ZA-GF-0051

## IP MARO SUCANY

ZA-GF-0051