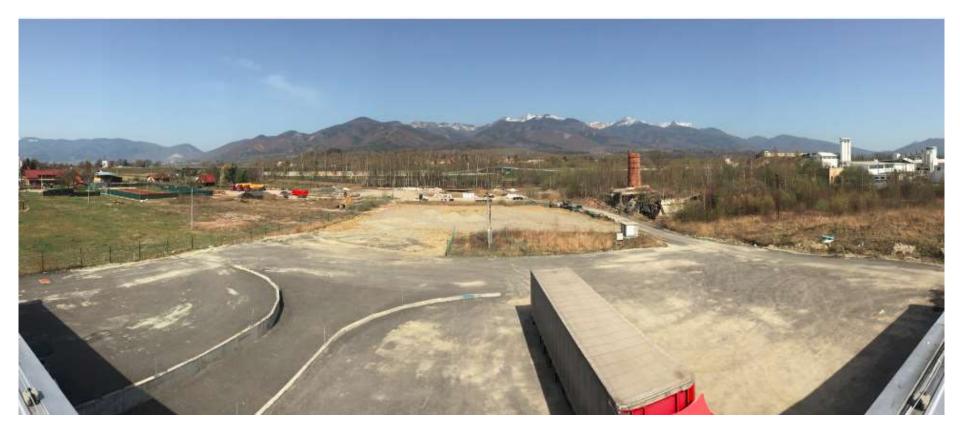

ZA-GF-0051

Sewage

| General information           |                    |
|-------------------------------|--------------------|
| Туре                          | Greenfield         |
| Total plot area               | 59,000 m2          |
| Available plot area           | 59,000 m2          |
| Plot inclination              | Plane(up to 5%)    |
| <b>GPS</b> coordinates        | 49.10093, 19.00117 |
| Transportation infrastructure |                    |
| Highway access point          | 0,5 km             |
| Railway access point          | 0,5 km             |
| Closest airport               | 43 km              |
| Utilities                     |                    |
| Power                         | 4 MW               |
| Gas                           | 50 m               |
| Water                         | 50 m               |
|                               |                    |