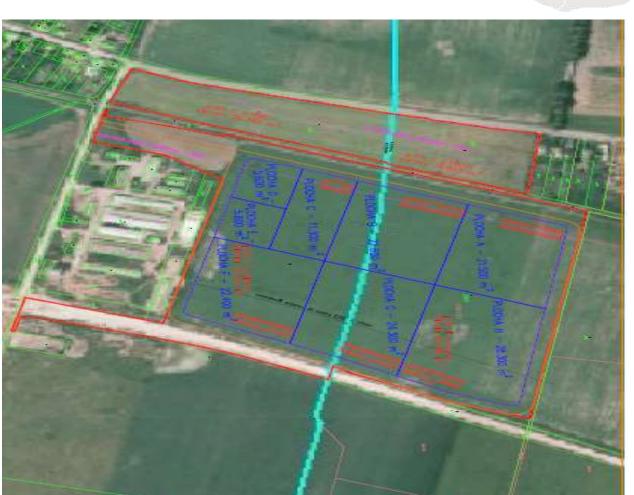

BB-GF-0094

| General information           |                      |
|-------------------------------|----------------------|
| Туре                          | Greenfield           |
| Total plot area               | 185 000 m2           |
| Available plot area           | 185 000 m2           |
| Plot inclination              | 5%                   |
| <b>GPS</b> coordinates        | 48.433255, 20.337018 |
| Transportation infrastructure |                      |
| Highway access point          | 0,2 km               |
| Railway access point          | 0,2 km               |
| Closest airport               | 100 km               |
| Utilities                     |                      |
| Power                         | 1 MW                 |
| Gas                           | On the border        |
| Water                         | On the border        |
| Sewage                        | On the border        |

| Building process                       |           |
|----------------------------------------|-----------|
| Extraction from agricultural land fund | No        |
| Plot infrastructure                    | Planned   |
| Zoning permit                          | Available |
| Building permit                        | None      |

## **Additional information**

- Greenfield area located on the periphery of the city Tornala
- Industrial zone area
- Distance to residental area is less than 300m.
- All utilities available on the border of the property