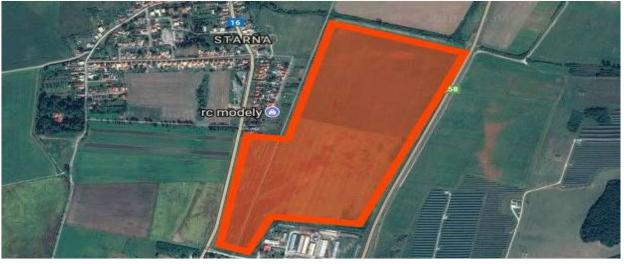

## TORNALA - STARNA

BB-GF-0094

## **Additional information**

- Greenfield area located on the periphery of the city Tornala
- Industrial zone area
- Distance to residental area is less than 300m.
- All utilities available on the border of the property