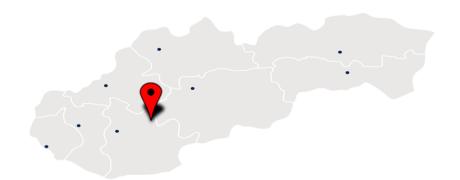

| Gas                           | On site            |  |  |
| Water                         | On site            |  |  |
| Sewage                        | On site            |  |  |



| Building process                             |               | Price & availability |             |
|----------------------------------------------|---------------|----------------------|-------------|
| Extraction from<br>agricultural land<br>fund | Yes           | <b>isaje</b> tiable  |             |
| Plot infrastructure                          | Ready on site | Rent                 | Negotiable  |
| Zoning permit                                | Ready on site | Available            | Immediately |
| Building permit                              | Ready on site |                      |             |



## PRIEMYSELNA ZONA FILAKOVO

BB-GF-0113



## Additional information

- The plot is located in the Industrial area with established Investors : Festap, Ekoltech, Dometic, Thorma.
- There is a possibility of expansion up to 4,2 ha the owners are: the town and private owners.



## PRIEMYSELNA ZONA FILAKOVO

BB-GF-0113