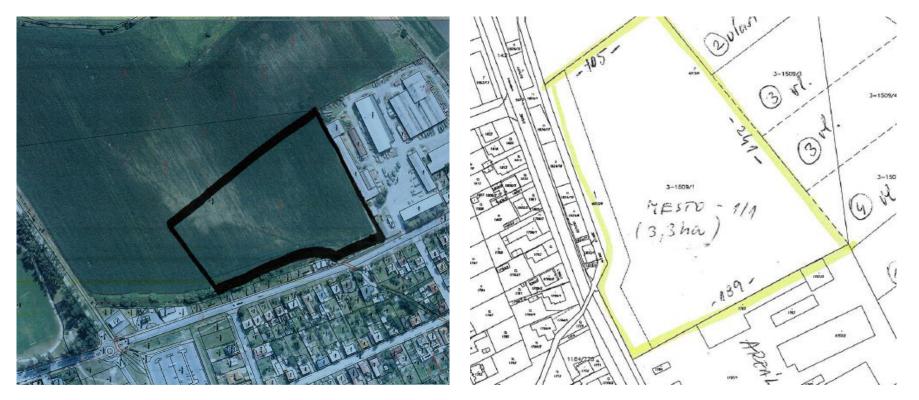

## PRIEMYSELNA ZONA FILAKOVO

BB-GF-0113

## Additional information

- The plot is located in the Industrial area with established Investors : Festap, Ekoltech, Dometic, Thorma.
- There is a possibility of expansion up to 4,2 ha the owners are: the town and private owners.