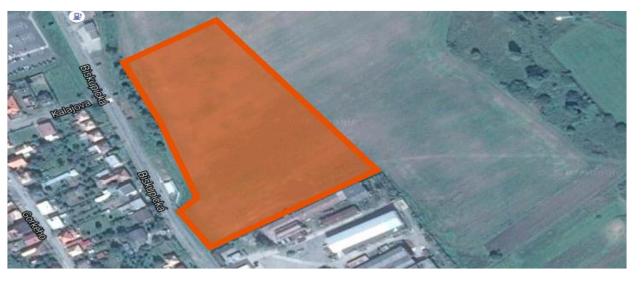

## PRIEMYSELNA ZONA FILAKOVO

ZA-GF-0105

| General information           |                    |  |  |
|-------------------------------|--------------------|--|--|
| Туре                          | Greenfield         |  |  |
| Total plot area               | 33 000 m2          |  |  |
| Available plot area           | 33 000 m2          |  |  |
| Plot inclination              | Plane (up to 5%)   |  |  |
| GPS coordinates               | 48.26061, 19.82801 |  |  |
| Transportation infrastructure |                    |  |  |
| Highway access point          | 51 km              |  |  |
| Railway access point          | 0,5 km             |  |  |
| Closest airport               | 136 km             |  |  |
| Utilities                     |                    |  |  |
| Power                         | On site            |  |  |
| Gas                           | On site            |  |  |
| Water                         | On site            |  |  |
| Sewage                        | On site            |  |  |

## Additional information

- The plot is located in the Industrial area with established Investors : Festap, Ekoltech, Dometic, Thorma.
- There is a possibility of expansion up to 4,2 ha the owners are: the town and private owners.