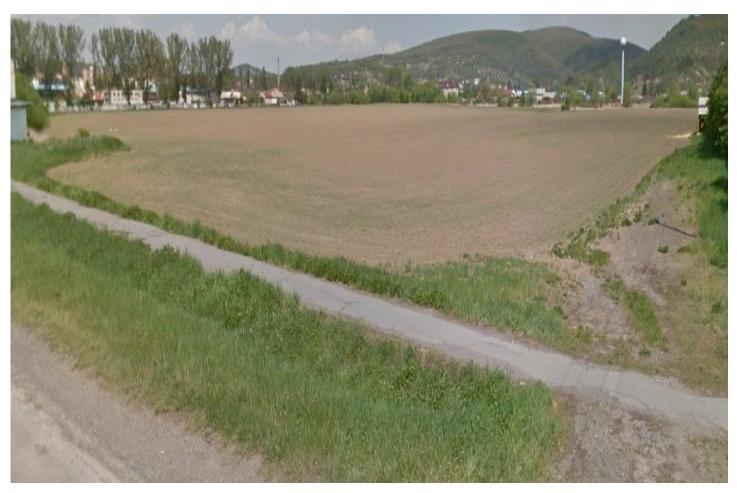

## PRIEMYSELNA ZONA FILAKOVO

BB-GF-0113

## Additional information

- The plot is located in the Industrial area with established Investors : Festap, Ekoltech, Dometic, Thorma.
- There is a possibility of expansion up to 4,2 ha the owners are: the town and private owners.