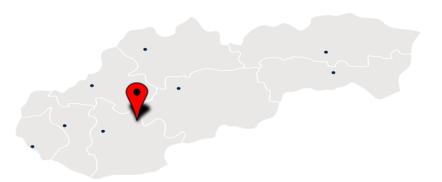

## PRIEMYSELNA ZONA FILAKOVO

ZA-GF-0105

| General information           |                    |  |  |
|-------------------------------|--------------------|--|--|
| Туре                          | Greenfield         |  |  |
| Total plot area               | 33 000 m2          |  |  |
| Available plot area           | 33 000 m2          |  |  |
| Plot inclination              | Plane (up to 5%)   |  |  |
| GPS coordinates               | 48.26061, 19.82801 |  |  |
| Transportation infrastructure |                    |  |  |
| Highway access point          | 51 km              |  |  |
| Railway access point          | 0,5 km             |  |  |
| Closest airport               | 136 km             |  |  |
| Utilities                     |                    |  |  |
| Power                         | On site            |  |  |
| Gas                           | On site            |  |  |
| Water                         | On site            |  |  |
| Sewage                        | On site            |  |  |