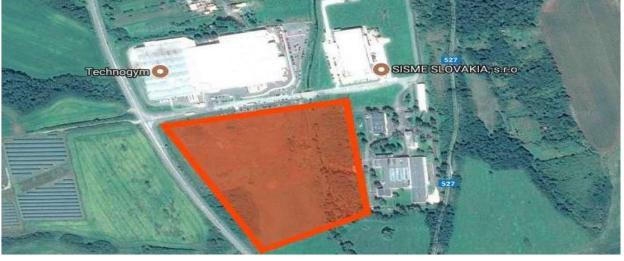

## **Additional information**

- Area located on the periphery of the town Maly Krtis
- Industrial zone area
- Distance to residental area is more than 500m.
- All utilities available on the border of the property