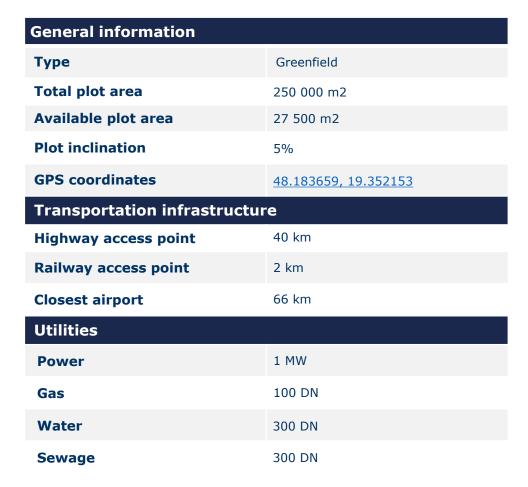

## **INDUSTRIAL PARK MALY KRTIS**

BB-GF-0038

| Building process                       |           |
|----------------------------------------|-----------|
| Extraction from agricultural land fund | Yes       |
| Plot infrastructure                    | Planned   |
| Zoning permit                          | Available |
| <b>Building permit</b>                 | 3 months  |

| Price & availability |             |
|----------------------|-------------|
| Sale                 |             |
| Rent                 | negotiable  |
| Available            | Immediately |

## **Additional information**

- Area located on the periphery of the town Maly Krtis
- Industrial zone area
- Distance to residental area is more than 500m.
- All utilities available on the border of the property