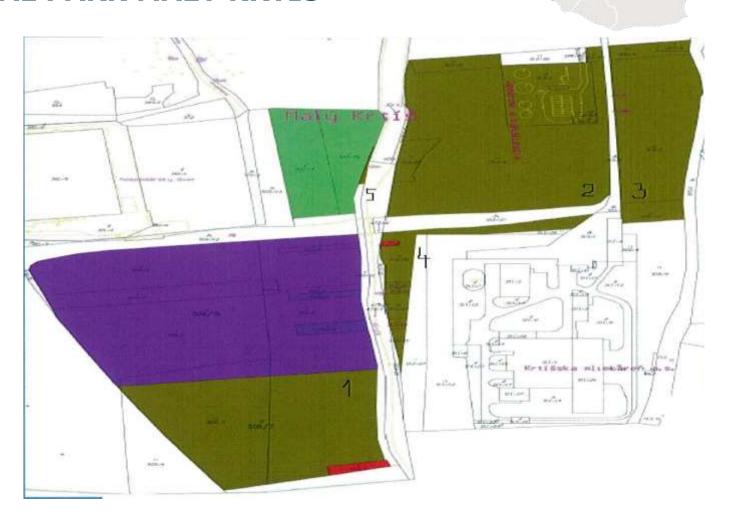

## **Additional information**

- Area located on the periphery of the town Maly Krtis
- Industrial zone area
- Distance to residental area is more than 500m.
- All utilities available on the border of the property