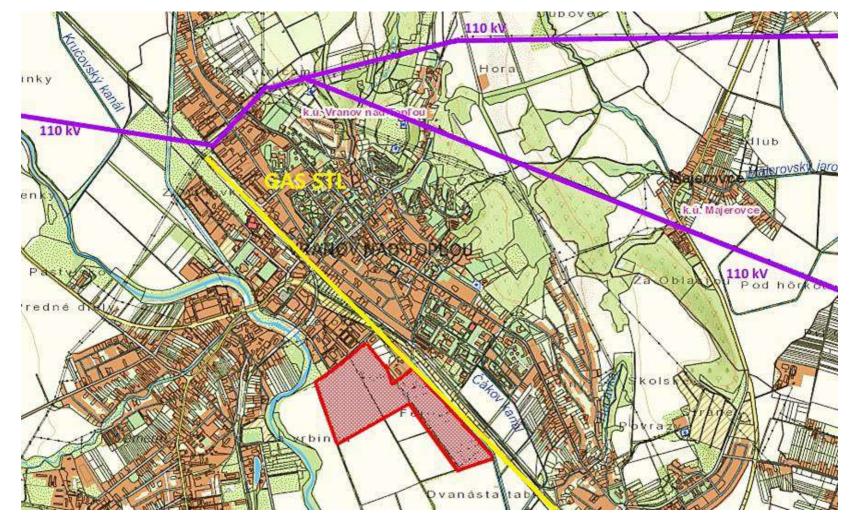

## **VRANGV NAD TOPLOU**

PO-GF-0047

| General information           |                                                        |  |  |  |
|-------------------------------|--------------------------------------------------------|--|--|--|
| Туре                          | Greenfield                                             |  |  |  |
| Total plot area               | 160,000 m <sup>2</sup>                                 |  |  |  |
| Available plot area           | 160,000 m <sup>2</sup>                                 |  |  |  |
| Plot inclination              | Plane (up to 5%)                                       |  |  |  |
| GPS coordinates               | <u>48.880275, 21.685191</u>                            |  |  |  |
| Transportation infrastructure |                                                        |  |  |  |
| Highway access point          | 46 km                                                  |  |  |  |
| Railway access point          | 3 km                                                   |  |  |  |
| Closest airport               | 60 km (Kosice)                                         |  |  |  |
| Utilities                     |                                                        |  |  |  |
|                               |                                                        |  |  |  |
| Power                         | 1,85 – 6,60 MW                                         |  |  |  |
| Power<br>Gas                  | 1,85 – 6,60 MW<br>60,000 m³/year<br>DN 300, PN 4,0 MPa |  |  |  |
|                               | 60,000 m³/year                                         |  |  |  |