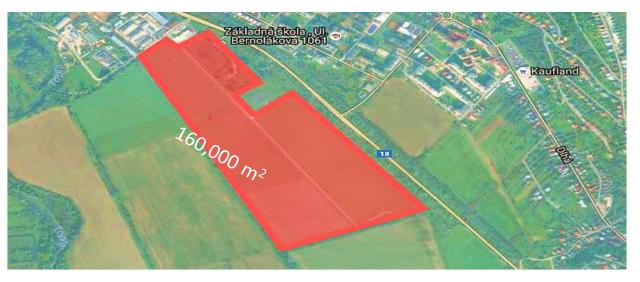

## **VRANGV NAD TOPLOU**

PO-GF-0047

| General information           |                                                        |  |  |  |
|-------------------------------|--------------------------------------------------------|--|--|--|
| Туре                          | Greenfield                                             |  |  |  |
| Total plot area               | 160,000 m <sup>2</sup>                                 |  |  |  |
| Available plot area           | 160,000 m <sup>2</sup>                                 |  |  |  |
| Plot inclination              | Plane (up to 5%)                                       |  |  |  |
| GPS coordinates               | <u>48.880275, 21.685191</u>                            |  |  |  |
| Transportation infrastructure |                                                        |  |  |  |
| Highway access point          | 46 km                                                  |  |  |  |
| Railway access point          | 3 km                                                   |  |  |  |
| Closest airport               | 60 km (Kosice)                                         |  |  |  |
| Utilities                     |                                                        |  |  |  |
|                               |                                                        |  |  |  |
| Power                         | 1,85 – 6,60 MW                                         |  |  |  |
| Power<br>Gas                  | 1,85 – 6,60 MW<br>60,000 m³/year<br>DN 300, PN 4,0 MPa |  |  |  |
|                               | 60,000 m³/year                                         |  |  |  |