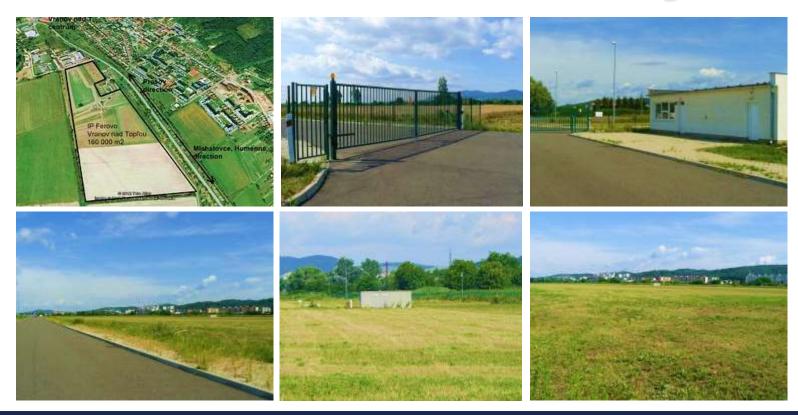

## **VRANGV NAD TOPLOU**

PO-GF-0047

| General information           |                                                        |  |  |  |
|-------------------------------|--------------------------------------------------------|--|--|--|
| Туре                          | Greenfield                                             |  |  |  |
| Total plot area               | 160,000 m <sup>2</sup>                                 |  |  |  |
| Available plot area           | 160,000 m <sup>2</sup>                                 |  |  |  |
| Plot inclination              | Plane (up to 5%)                                       |  |  |  |
| GPS coordinates               | <u>48.880275, 21.685191</u>                            |  |  |  |
| Transportation infrastructure |                                                        |  |  |  |
| Highway access point          | 46 km                                                  |  |  |  |
| Railway access point          | 3 km                                                   |  |  |  |
| Closest airport               | 60 km (Kosice)                                         |  |  |  |
| Utilities                     |                                                        |  |  |  |
|                               |                                                        |  |  |  |
| Power                         | 1,85 – 6,60 MW                                         |  |  |  |
| Power<br>Gas                  | 1,85 – 6,60 MW<br>60,000 m³/year<br>DN 300, PN 4,0 MPa |  |  |  |
|                               | 60,000 m³/year                                         |  |  |  |

| Building process                             |                 | Price & availability |                                 |
|----------------------------------------------|-----------------|----------------------|---------------------------------|
| Extraction from<br>agricultural<br>land fund | Yes - extracted | Sale                 | After 11<br>years of<br>renting |
| Plot<br>infrastructure                       | Ready on site   | Rent                 |                                 |
| Zoning permit                                | Obtained        | Available            | Immediatelly                    |
| Building permit                              | Obtained        |                      |                                 |

## Additional information

- There is possibility to deal about the price of rent as the land belongs to the Municipality of Vranov nad Toplou
- Industrial Park is built from the financial aid of Structural Funds EU.