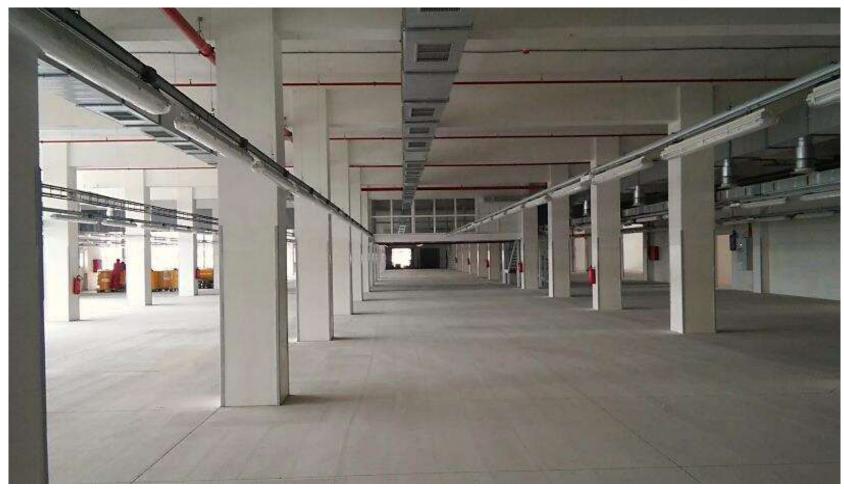

## **Additional information**

The premises of the former state company JAS Bardejov was reconstructed . Reconstruction was completed in August this year.

Hall suitable for assembly lines, packaging, light industry, etc.