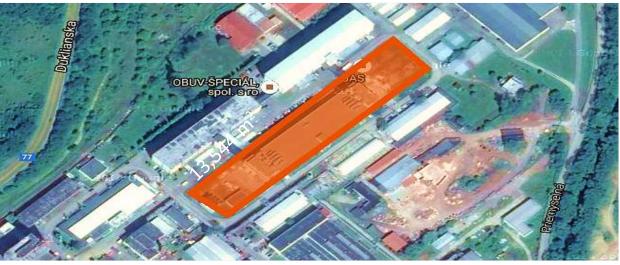

## **Additional information**

The premises of the former state company JAS Bardejov was reconstructed . Reconstruction was completed in August this year.

Hall suitable for assembly lines, packaging, light industry, etc.