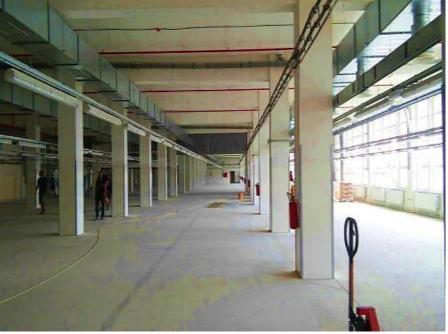

## **Additional information**

The premises of the former state company JAS Bardejov was reconstructed . Reconstruction was completed in August this year.

Hall suitable for assembly lines, packaging, light industry, etc.