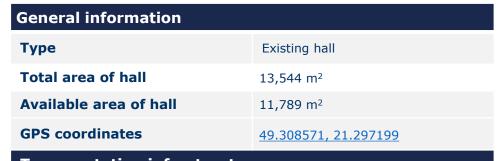

| Transportation intrastructure |                |
|-------------------------------|----------------|
| Highway access point          | 44 km (D1)     |
| Railway access point          | 2 km           |
| Closest airport               | 80 km (Kosice) |

| Utilities |                        |
|-----------|------------------------|
| Power     | 6 MW                   |
| Gas       | VTL DN 150, PN 4,0 MPa |
| Water     | 20 l/s                 |
| Sewage    | 11,6 l/s               |





| Technical information |              |  |
|-----------------------|--------------|--|
| Height of hall        | 15 m         |  |
| Bearing capacity      | 5t/m²        |  |
| Column grid           | Upon request |  |

| Price & availability |                |  |
|----------------------|-------------