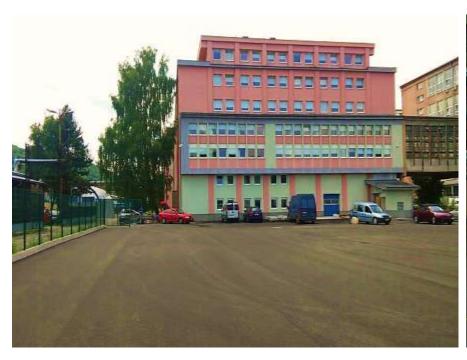

## **Additional information**

The premises of the former state company JAS Bardejov was reconstructed . Reconstruction was completed in August this year.

Hall suitable for assembly lines, packaging, light industry, etc.