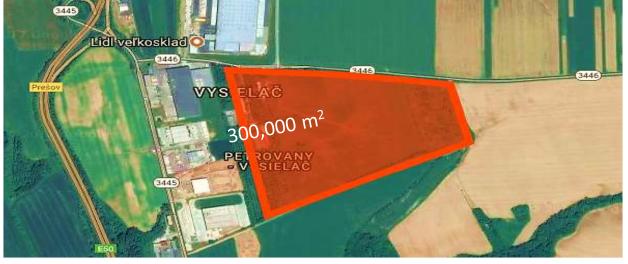

PO-GF-0062

| General information           |                               |  |
|-------------------------------|-------------------------------|--|
| Туре                          | Greenfield                    |  |
| Total plot area               | 300,000 m <sup>2</sup>        |  |
| Available plot area           | 300,000 m <sup>2</sup>        |  |
| Plot inclination              | Flat dip (up to 5 %)          |  |
| <b>GPS</b> coordinates        | 48.949078, 21.265573          |  |
| Transportation infrastructure |                               |  |
| Highway access point          | 0,5 km (D1)                   |  |
| Railway access point          | 2 km                          |  |
| Closest airport               | 40 km (Kosice)                |  |
| Utilities                     |                               |  |
| Power                         | Up to 10 MW                   |  |
| Gas                           | 2 000 m <sup>3</sup> /hod     |  |
| Water                         | 25 m²/hod                     |  |
| Sewage                        | Sufficient capacity available |  |

## **Additional information**

Estate is situated out of developed land of Petrovany municipality and forms a standalone property. The estate is accessible from public road and is well connected to the toll road Prešov – Košice being distant only 500m away.