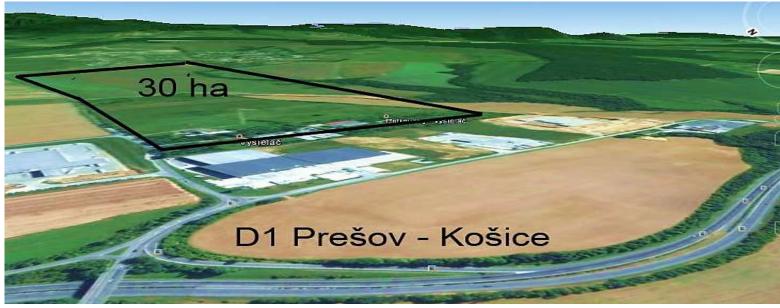

PO-GF-0062

| General information           |                               |  |
|-------------------------------|-------------------------------|--|
| Туре                          | Greenfield                    |  |
| Total plot area               | 300,000 m <sup>2</sup>        |  |
| Available plot area           | 300,000 m <sup>2</sup>        |  |
| Plot inclination              | Flat dip (up to 5 %)          |  |
| <b>GPS</b> coordinates        | 48.949078, 21.265573          |  |
| Transportation infrastructure |                               |  |
| Highway access point          | 0,5 km (D1)                   |  |
| Railway access point          | 2 km                          |  |
| Closest airport               | 40 km (Kosice)                |  |
| Utilities                     |                               |  |
| Power                         | Up to 10 MW                   |  |
| Gas                           | 2 000 m <sup>3</sup> /hod     |  |
| Water                         | 25 m²/hod                     |  |
| Sewage                        | Sufficient capacity available |  |

## **Additional information**

Estate is situated out of developed land of Petrovany municipality and forms a standalone property. The estate is accessible from public road and is well connected to the toll road Prešov – Košice being distant only 500m away.