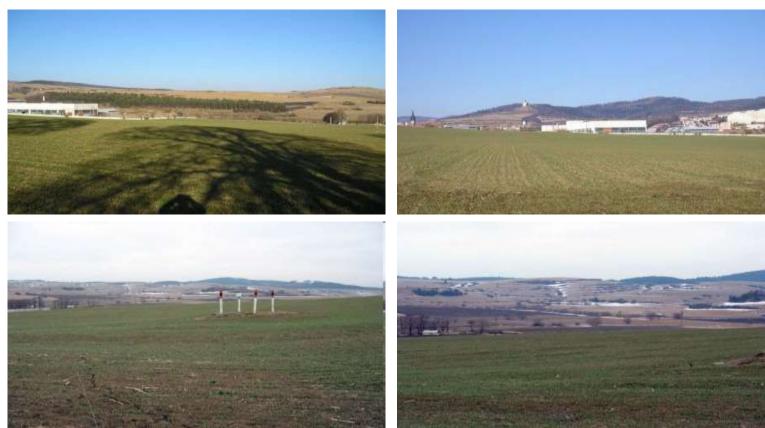

| General information           |                           |  |
|-------------------------------|---------------------------|--|
| Туре                          | Greenfield                |  |
| Total plot area               | 120,000 m <sup>2</sup>    |  |
| Available plot area           | 63,000 m <sup>2</sup>     |  |
| Plot inclination              | Flat dip                  |  |
| <b>GPS</b> coordinates        | <u>49.01165, 20.58835</u> |  |
| Transportation infrastructure |                           |  |
| Highway access point          | 0,5 km (D1)               |  |
| Railway access point          | 0,5 km                    |  |
| Closest airport               | 25 km (Poprad)            |  |
| Utilities                     |                           |  |