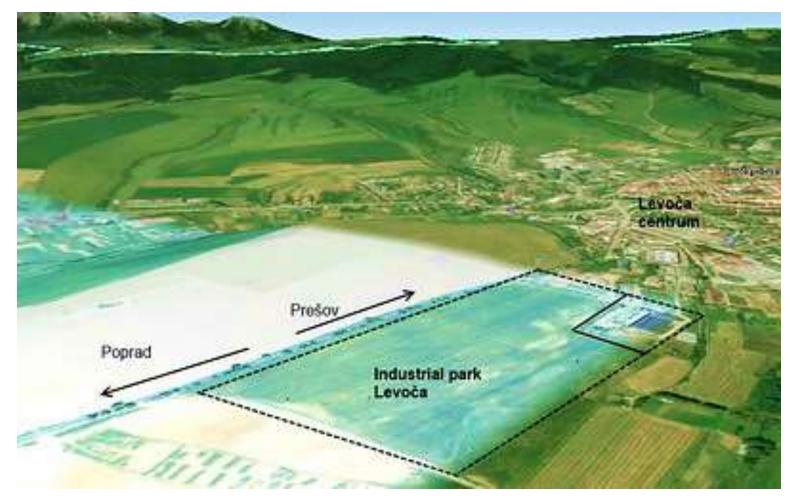

| General information           |                           |  |
|-------------------------------|---------------------------|--|
| Туре                          | Greenfield                |  |
| Total plot area               | 120,000 m <sup>2</sup>    |  |
| Available plot area           | 63,000 m <sup>2</sup>     |  |
| Plot inclination              | Flat dip                  |  |
| <b>GPS</b> coordinates        | <u>49.01165, 20.58835</u> |  |
| Transportation infrastructure |                           |  |
| Highway access point          | 0,5 km (D1)               |  |
| Railway access point          | 0,5 km                    |  |
| Closest airport               | 25 km (Poprad)            |  |
| Utilities                     |                           |  |